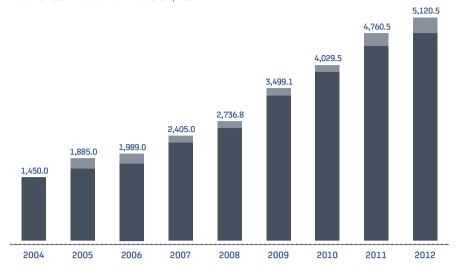

## AVERAGE SUPPLEMENTARY PENSION, RUR

Average non-state pension (without increase)

Amount of increase in annual pensions