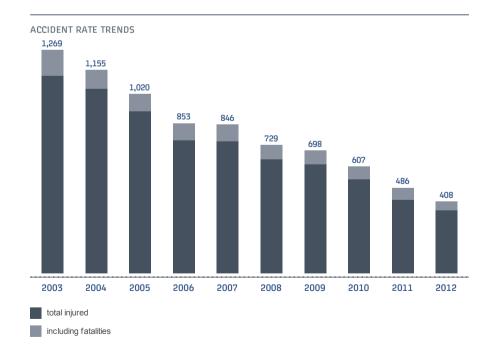

## **Industrial Safety**

In 2012, the accident rate decreased by 14% and the number of fatalities by 26%. This decreasing accident rate is a stable trend.